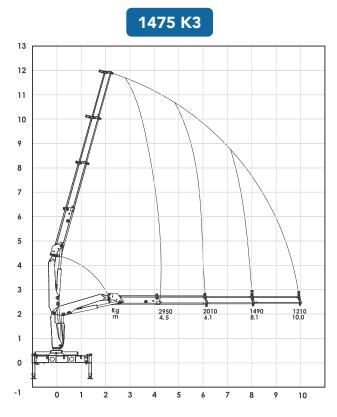

# **LOAD CHART**

## **CRANE 1475**

### **SPECIFICATIONS**

| EN 12999                         | UNITS      | <b>K</b> 1               | K2                                     | К3                                                    |
|----------------------------------|------------|--------------------------|----------------------------------------|-------------------------------------------------------|
| Load Movement                    | tm         | 14.4                     | 13.5                                   | 12.9                                                  |
| Hydraulic Reach                  | m          | 6.1                      | 8.1                                    | 10.0                                                  |
| Load Lifting Capacity            | Kg-m       | 3350 @ 4.3<br>2350 @ 5.9 | 3080 @ 4.4<br>2170 @ 6.0<br>1650 @ 8.0 | 2950 @ 4.5<br>2010 @ 6.1<br>1490 @ 8.1<br>1210 @ 10.0 |
| Slewing Angle                    | Degree (°) | 400                      | 400                                    | 400                                                   |
| Slewing Torque                   | Kg-m       | 1370                     | 1370                                   | 1370                                                  |
| Height above Chassis when folded | mm         | 2130                     | 2130                                   | 2130                                                  |
| Width when folded                | mm         | 940                      | 940                                    | 940                                                   |
| Length when folded               | mm         | 2550                     | 2550                                   | 2550                                                  |
| Stabilizer spread, Standard      | mm         | 5100                     | 5100                                   | 5100                                                  |
| Stabilizer spread, Extra long    | mm         | 5500                     | 5500                                   | 5500                                                  |
| Standard weight                  | Kg         | 1700                     | 1820                                   | 1940                                                  |
| Working pressure                 | bar        | 300                      | 300                                    | 300                                                   |
| Oil Flow                         | l/min      | 40                       | 40                                     | 40                                                    |
| Oil Tank                         | Ltr        | 100                      | 100                                    | 100                                                   |