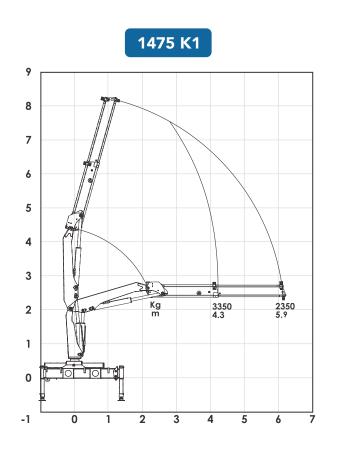

# **LOAD CHART**

## **CRANE 1475**

### **SPECIFICATIONS**

| EN 12999                         | UNITS      | <b>K</b> 1               | K2                                     | К3                                                    |
|----------------------------------|------------|--------------------------|----------------------------------------|-------------------------------------------------------|
| Load Movement                    | tm         | 14.4                     | 13.5                                   | 12.9                                                  |
| Hydraulic Reach                  | m          | 6.1                      | 8.1                                    | 10.0                                                  |
| Load Lifting Capacity            | Kg-m       | 3350 @ 4.3<br>2350 @ 5.9 | 3080 @ 4.4<br>2170 @ 6.0<br>1650 @ 8.0 | 2950 @ 4.5<br>2010 @ 6.1<br>1490 @ 8.1<br>1210 @ 10.0 |
| Slewing Angle                    | Degree (°) | 400                      | 400                                    | 400                                                   |
| Slewing Torque                   | Kg-m       | 1370                     | 1370                                   | 1370                                                  |
| Height above Chassis when folded | mm         | 2130                     | 2130                                   | 2130                                                  |
| Width when folded                | mm         | 940                      | 940                                    | 940                                                   |
| Length when folded               | mm         | 2550                     | 2550                                   | 2550                                                  |
| Stabilizer spread, Standard      | mm         | 5100                     | 5100                                   | 5100                                                  |
| Stabilizer spread, Extra long    | mm         | 5500                     | 5500                                   | 5500                                                  |
| Standard weight                  | Kg         | 1700                     | 1820                                   | 1940                                                  |
| Working pressure                 | bar        | 300                      | 300                                    | 300                                                   |
| Oil Flow                         | l/min      | 40                       | 40                                     | 40                                                    |
| Oil Tank                         | Ltr        | 100                      | 100                                    | 100                                                   |