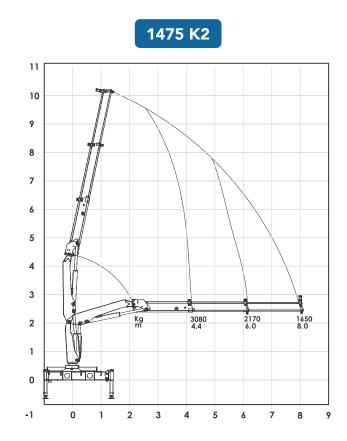

# **LOAD CHART**

## **CRANE 1475**

### **SPECIFICATIONS**

| EN 12999                         | UNITS      | <b>K</b> 1               | K2                                     | К3                                                    |
|----------------------------------|------------|--------------------------|----------------------------------------|-------------------------------------------------------|
| Load Movement                    | tm         | 14.4                     | 13.5                                   | 12.9                                                  |
| Hydraulic Reach                  | m          | 6.1                      | 8.1                                    | 10.0                                                  |
| Load Lifting Capacity            | Kg-m       | 3350 @ 4.3<br>2350 @ 5.9 | 3080 @ 4.4<br>2170 @ 6.0<br>1650 @ 8.0 | 2950 @ 4.5<br>2010 @ 6.1<br>1490 @ 8.1<br>1210 @ 10.0 |
| Slewing Angle                    | Degree (°) | 400                      | 400                                    | 400                                                   |
| Slewing Torque                   | Kg-m       | 1370                     | 1370                                   | 1370                                                  |
| Height above Chassis when folded | mm         | 2130                     | 2130                                   | 2130                                                  |
| Width when folded                | mm         | 940                      | 940                                    | 940                                                   |
| Length when folded               | mm         | 2550                     | 2550                                   | 2550                                                  |
| Stabilizer spread, Standard      | mm         | 5100                     | 5100                                   | 5100                                                  |
| Stabilizer spread, Extra long    | mm         | 5500                     | 5500                                   | 5500                                                  |
| Standard weight                  | Kg         | 1700                     | 1820                                   | 1940                                                  |
| Working pressure                 | bar        | 300                      | 300                                    | 300                                                   |
| Oil Flow                         | l/min      | 40                       | 40                                     | 40                                                    |
| Oil Tank                         | Ltr        | 100                      | 100                                    | 100                                                   |