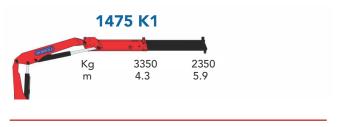

# **LOAD CHART**

## **CRANE 1475**

### **SPECIFICATIONS**

| EN 12999                         | UNITS      | <b>K</b> 1               | K2                                     | К3                                                    |
|----------------------------------|------------|--------------------------|----------------------------------------|-------------------------------------------------------|
| Load Movement                    | tm         | 14.4                     | 13.5                                   | 12.9                                                  |
| Hydraulic Reach                  | m          | 6.1                      | 8.1                                    | 10.0                                                  |
| Load Lifting Capacity            | Kg-m       | 3350 @ 4.3<br>2350 @ 5.9 | 3080 @ 4.4<br>2170 @ 6.0<br>1650 @ 8.0 | 2950 @ 4.5<br>2010 @ 6.1<br>1490 @ 8.1<br>1210 @ 10.0 |
| Slewing Angle                    | Degree (°) | 400                      | 400                                    | 400                                                   |
| Slewing Torque                   | Kg-m       | 1370                     | 1370                                   | 1370                                                  |
| Height above Chassis when folded | mm         | 2130                     | 2130                                   | 2130                                                  |
| Width when folded                | mm         | 940                      | 940                                    | 940                                                   |
| Length when folded               | mm         | 2550                     | 2550                                   | 2550                                                  |
| Stabilizer spread, Standard      | mm         | 5100                     | 5100                                   | 5100                                                  |
| Stabilizer spread, Extra long    | mm         | 5500                     | 5500                                   | 5500                                                  |
| Standard weight                  | Kg         | 1700                     | 1820                                   | 1940                                                  |
| Working pressure                 | bar        | 300                      | 300                                    | 300                                                   |
| Oil Flow                         | l/min      | 40                       | 40                                     | 40                                                    |
| Oil Tank                         | Ltr        | 100                      | 100                                    | 100                                                   |