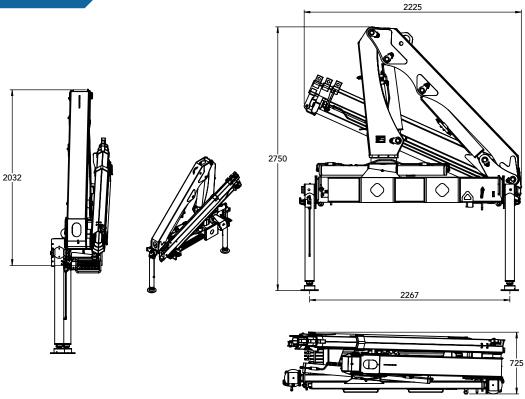

### **SPECIFICATIONS**

| EN 12999                         | UNITS      | <b>K</b> 1               | K2                                     | К3                                                    |
|----------------------------------|------------|--------------------------|----------------------------------------|-------------------------------------------------------|
| Load Movement                    | tm         | 14.4                     | 13.5                                   | 12.9                                                  |
| Hydraulic Reach                  | m          | 6.1                      | 8.1                                    | 10.0                                                  |
| Load Lifting Capacity            | Kg-m       | 3350 @ 4.3<br>2350 @ 5.9 | 3080 @ 4.4<br>2170 @ 6.0<br>1650 @ 8.0 | 2950 @ 4.5<br>2010 @ 6.1<br>1490 @ 8.1<br>1210 @ 10.0 |
| Slewing Angle                    | Degree (°) | 400                      | 400                                    | 400                                                   |
| Slewing Torque                   | Kg-m       | 1370                     | 1370                                   | 1370                                                  |
| Height above Chassis when folded | mm         | 2130                     | 2130                                   | 2130                                                  |
| Width when folded                | mm         | 940                      | 940                                    | 940                                                   |
| Length when folded               | mm         | 2550                     | 2550                                   | 2550                                                  |
| Stabilizer spread, Standard      | mm         | 5100                     | 5100                                   | 5100                                                  |
| Stabilizer spread, Extra long    | mm         | 5500                     | 5500                                   | 5500                                                  |
| Standard weight                  | Kg         | 1700                     | 1820                                   | 1940                                                  |
| Working pressure                 | bar        | 300                      | 300                                    | 300                                                   |
| Oil Flow                         | l/min      | 40                       | 40                                     | 40                                                    |
| Oil Tank                         | Ltr        | 100                      | 100                                    | 100                                                   |