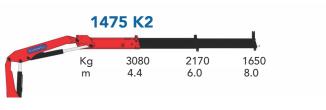

# **LOAD CHART**

## **CRANE 1475**

### **SPECIFICATIONS**

| EN 12999                         | UNITS      | <b>K</b> 1               | K2                                     | К3                                                    |
|----------------------------------|------------|--------------------------|----------------------------------------|-------------------------------------------------------|
| Load Movement                    | tm         | 14.4                     | 13.5                                   | 12.9                                                  |
| Hydraulic Reach                  | m          | 6.1                      | 8.1                                    | 10.0                                                  |
| Load Lifting Capacity            | Kg-m       | 3350 @ 4.3<br>2350 @ 5.9 | 3080 @ 4.4<br>2170 @ 6.0<br>1650 @ 8.0 | 2950 @ 4.5<br>2010 @ 6.1<br>1490 @ 8.1<br>1210 @ 10.0 |
| Slewing Angle                    | Degree (°) | 400                      | 400                                    | 400                                                   |
| Slewing Torque                   | Kg-m       | 1370                     | 1370                                   | 1370                                                  |
| Height above Chassis when folded | mm         | 2130                     | 2130                                   | 2130                                                  |
| Width when folded                | mm         | 940                      | 940                                    | 940                                                   |
| Length when folded               | mm         | 2550                     | 2550                                   | 2550                                                  |
| Stabilizer spread, Standard      | mm         | 5100                     | 5100                                   | 5100                                                  |
| Stabilizer spread, Extra long    | mm         | 5500                     | 5500                                   | 5500                                                  |
| Standard weight                  | Kg         | 1700                     | 1820                                   | 1940                                                  |
| Working pressure                 | bar        | 300                      | 300                                    | 300                                                   |
| Oil Flow                         | l/min      | 40                       | 40                                     | 40                                                    |
| Oil Tank                         | Ltr        | 100                      | 100                                    | 100                                                   |