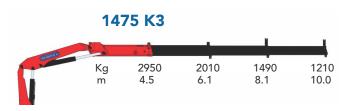

# **LOAD CHART**

## **CRANE 1475**

### **SPECIFICATIONS**

| EN 12999                         | UNITS      | <b>K</b> 1               | K2                                     | К3                                                    |
|----------------------------------|------------|--------------------------|----------------------------------------|-------------------------------------------------------|
| Load Movement                    | tm         | 14.4                     | 13.5                                   | 12.9                                                  |
| Hydraulic Reach                  | m          | 6.1                      | 8.1                                    | 10.0                                                  |
| Load Lifting Capacity            | Kg-m       | 3350 @ 4.3<br>2350 @ 5.9 | 3080 @ 4.4<br>2170 @ 6.0<br>1650 @ 8.0 | 2950 @ 4.5<br>2010 @ 6.1<br>1490 @ 8.1<br>1210 @ 10.0 |
| Slewing Angle                    | Degree (°) | 400                      | 400                                    | 400                                                   |
| Slewing Torque                   | Kg-m       | 1370                     | 1370                                   | 1370                                                  |
| Height above Chassis when folded | mm         | 2130                     | 2130                                   | 2130                                                  |
| Width when folded                | mm         | 940                      | 940                                    | 940                                                   |
| Length when folded               | mm         | 2550                     | 2550                                   | 2550                                                  |
| Stabilizer spread, Standard      | mm         | 5100                     | 5100                                   | 5100                                                  |
| Stabilizer spread, Extra long    | mm         | 5500                     | 5500                                   | 5500                                                  |
| Standard weight                  | Kg         | 1700                     | 1820                                   | 1940                                                  |
| Working pressure                 | bar        | 300                      | 300                                    | 300                                                   |
| Oil Flow                         | l/min      | 40                       | 40                                     | 40                                                    |
| Oil Tank                         | Ltr        | 100                      | 100                                    | 100                                                   |