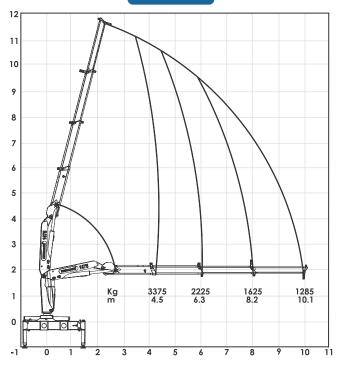

# LOAD CHART

1675 K1

1675 K2

1675 K3

# SPECIFICATIONS

| EN 12999                         | UNITS      | K1                       | K2                                     | K3                                                    |
|----------------------------------|------------|--------------------------|----------------------------------------|-------------------------------------------------------|
| Load Movement                    | tm         | 15.7                     | 15.6                                   | 15.5                                                  |
| Hydraulic Reach                  | m          | 6.1                      | 8.1                                    | 10.1                                                  |
| Load Lifting Capacity            | Kg-m       | 3650 @ 4.3<br>2520 @ 6.1 | 3470 @ 4.4<br>2430 @ 6.2<br>1760 @ 8.1 | 3375 @ 4.5<br>2225 @ 6.3<br>1625 @ 8.2<br>1285 @ 10.1 |
| Slewing Angle                    | Degree (°) | 400                      | 400                                    | 400                                                   |
| Slewing Torque                   | Kg-m       | 1866                     | 1866                                   | 1866                                                  |
| Height above Chassis when folded | mm         | 2225                     | 2225                                   | 2225                                                  |
| Width when folded                | mm         | 995                      | 995                                    | 995                                                   |
| Length when folded               | mm         | 2540                     | 2540                                   | 2540                                                  |
| Stabilizer spread, Standard      | mm         | 4600                     | 4600                                   | 4600                                                  |
| Stabilizer spread, Extra long    | mm         | 5600                     | 5600                                   | 5600                                                  |
| Standard weight                  | Kg         | 1980                     | 2140                                   | 2280                                                  |
| Working pressure                 | bar        | 300                      | 300                                    | 300                                                   |
| Oil Flow                         | l/min      | 47                       | 47                                     | 47                                                    |
| Oil Tank                         | Ltr        | 120                      | 120                                    | 120                                                   |