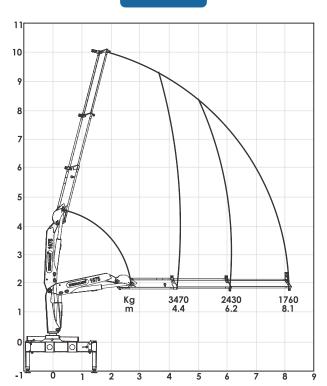

# LOAD CHART

1675 K1

1675 K2

1675 K3

# SPECIFICATIONS

| EN 12999                         | UNITS      | K1                       | K2                                     | K3                                                    |
|----------------------------------|------------|--------------------------|----------------------------------------|-------------------------------------------------------|
| Load Movement                    | tm         | 15.7                     | 15.6                                   | 15.5                                                  |
| Hydraulic Reach                  | m          | 6.1                      | 8.1                                    | 10.1                                                  |
| Load Lifting Capacity            | Kg-m       | 3650 @ 4.3<br>2520 @ 6.1 | 3470 @ 4.4<br>2430 @ 6.2<br>1760 @ 8.1 | 3375 @ 4.5<br>2225 @ 6.3<br>1625 @ 8.2<br>1285 @ 10.1 |
| Slewing Angle                    | Degree (°) | 400                      | 400                                    | 400                                                   |
| Slewing Torque                   | Kg-m       | 1866                     | 1866                                   | 1866                                                  |
| Height above Chassis when folded | mm         | 2225                     | 2225                                   | 2225                                                  |
| Width when folded                | mm         | 995                      | 995                                    | 995                                                   |
| Length when folded               | mm         | 2540                     | 2540                                   | 2540                                                  |
| Stabilizer spread, Standard      | mm         | 4600                     | 4600                                   | 4600                                                  |
| Stabilizer spread, Extra long    | mm         | 5600                     | 5600                                   | 5600                                                  |
| Standard weight                  | Kg         | 1980                     | 2140                                   | 2280                                                  |
| Working pressure                 | bar        | 300                      | 300                                    | 300                                                   |
| Oil Flow                         | l/min      | 47                       | 47                                     | 47                                                    |
| Oil Tank                         | Ltr        | 120                      | 120                                    | 120                                                   |