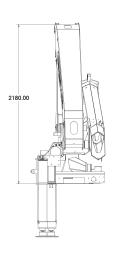

# SPECIFICATIONS

| EN 12999                         | UNITS      | K1                       | K2                                     | K3                                                    |
|----------------------------------|------------|--------------------------|----------------------------------------|-------------------------------------------------------|
| Load Movement                    | tm         | 15.7                     | 15.6                                   | 15.5                                                  |
| Hydraulic Reach                  | m          | 6.1                      | 8.1                                    | 10.1                                                  |
| Load Lifting Capacity            | Kg-m       | 3650 @ 4.3<br>2520 @ 6.1 | 3470 @ 4.4<br>2430 @ 6.2<br>1760 @ 8.1 | 3375 @ 4.5<br>2225 @ 6.3<br>1625 @ 8.2<br>1285 @ 10.1 |
| Slewing Angle                    | Degree (°) | 400                      | 400                                    | 400                                                   |
| Slewing Torque                   | Kg-m       | 1866                     | 1866                                   | 1866                                                  |
| Height above Chassis when folded | mm         | 2225                     | 2225                                   | 2225                                                  |
| Width when folded                | mm         | 995                      | 995                                    | 995                                                   |
| Length when folded               | mm         | 2540                     | 2540                                   | 2540                                                  |
| Stabilizer spread, Standard      | mm         | 4600                     | 4600                                   | 4600                                                  |
| Stabilizer spread, Extra long    | mm         | 5600                     | 5600                                   | 5600                                                  |
| Standard weight                  | Kg         | 1980                     | 2140                                   | 2280                                                  |
| Working pressure                 | bar        | 300                      | 300                                    | 300                                                   |
| Oil Flow                         | l/min      | 47                       | 47                                     | 47                                                    |
| Oil Tank                         | Ltr        | 120                      | 120                                    | 120                                                   |