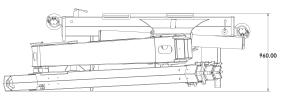

# SPECIFICATIONS

| EN 12999                         | UNITS      | K1                       | K2                                     | K3                                                    |
|----------------------------------|------------|--------------------------|----------------------------------------|-------------------------------------------------------|
| Load Movement                    | tm         | 15.7                     | 15.6                                   | 15.5                                                  |
| Hydraulic Reach                  | m          | 6.1                      | 8.1                                    | 10.1                                                  |
| Load Lifting Capacity            | Kg-m       | 3650 @ 4.3<br>2520 @ 6.1 | 3470 @ 4.4<br>2430 @ 6.2<br>1760 @ 8.1 | 3375 @ 4.5<br>2225 @ 6.3<br>1625 @ 8.2<br>1285 @ 10.1 |
| Slewing Angle                    | Degree (°) | 400                      | 400                                    | 400                                                   |
| Slewing Torque                   | Kg-m       | 1866                     | 1866                                   | 1866                                                  |
| Height above Chassis when folded | mm         | 2225                     | 2225                                   | 2225                                                  |
| Width when folded                | mm         | 995                      | 995                                    | 995                                                   |
| Length when folded               | mm         | 2540                     | 2540                                   | 2540                                                  |
| Stabilizer spread, Standard      | mm         | 4600                     | 4600                                   | 4600                                                  |
| Stabilizer spread, Extra long    | mm         | 5600                     | 5600                                   | 5600                                                  |
| Standard weight                  | Kg         | 1980                     | 2140                                   | 2280                                                  |
| Working pressure                 | bar        | 300                      | 300                                    | 300                                                   |
| Oil Flow                         | l/min      | 47                       | 47                                     | 47                                                    |
| Oil Tank                         | Ltr        | 120                      | 120                                    | 120                                                   |