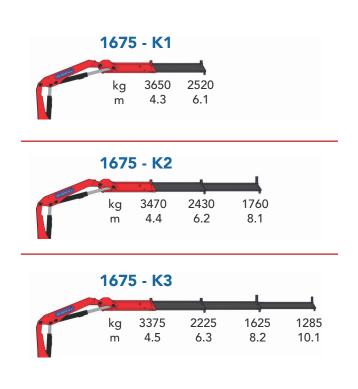

# LOAD CHART

1675 K1

1675 K2

1675 K3

# SPECIFICATIONS

| EN 12999                         | UNITS      | K1                       | K2                                     | K3                                                    |
|----------------------------------|------------|--------------------------|----------------------------------------|-------------------------------------------------------|
| Load Movement                    | tm         | 15.7                     | 15.6                                   | 15.5                                                  |
| Hydraulic Reach                  | m          | 6.1                      | 8.1                                    | 10.1                                                  |
| Load Lifting Capacity            | Kg-m       | 3650 @ 4.3<br>2520 @ 6.1 | 3470 @ 4.4<br>2430 @ 6.2<br>1760 @ 8.1 | 3375 @ 4.5<br>2225 @ 6.3<br>1625 @ 8.2<br>1285 @ 10.1 |
| Slewing Angle                    | Degree (°) | 400                      | 400                                    | 400                                                   |
| Slewing Torque                   | Kg-m       | 1866                     | 1866                                   | 1866                                                  |
| Height above Chassis when folded | mm         | 2225                     | 2225                                   | 2225                                                  |
| Width when folded                | mm         | 995                      | 995                                    | 995                                                   |
| Length when folded               | mm         | 2540                     | 2540                                   | 2540                                                  |
| Stabilizer spread, Standard      | mm         | 4600                     | 4600                                   | 4600                                                  |
| Stabilizer spread, Extra long    | mm         | 5600                     | 5600                                   | 5600                                                  |
| Standard weight                  | Kg         | 1980                     | 2140                                   | 2280                                                  |
| Working pressure                 | bar        | 300                      | 300                                    | 300                                                   |
| Oil Flow                         | l/min      | 47                       | 47                                     | 47                                                    |
| Oil Tank                         | Ltr        | 120                      | 120                                    | 120                                                   |