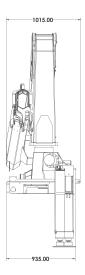

# SPECIFICATIONS

| EN 12999                         | UNITS      | K1                       | K2                                     | K3                                                    |
|----------------------------------|------------|--------------------------|----------------------------------------|-------------------------------------------------------|
| Load Movement                    | tm         | 15.7                     | 15.6                                   | 15.5                                                  |
| Hydraulic Reach                  | m          | 6.1                      | 8.1                                    | 10.1                                                  |
| Load Lifting Capacity            | Kg-m       | 3650 @ 4.3<br>2520 @ 6.1 | 3470 @ 4.4<br>2430 @ 6.2<br>1760 @ 8.1 | 3375 @ 4.5<br>2225 @ 6.3<br>1625 @ 8.2<br>1285 @ 10.1 |
| Slewing Angle                    | Degree (°) | 400                      | 400                                    | 400                                                   |
| Slewing Torque                   | Kg-m       | 1866                     | 1866                                   | 1866                                                  |
| Height above Chassis when folded | mm         | 2225                     | 2225                                   | 2225                                                  |
| Width when folded                | mm         | 995                      | 995                                    | 995                                                   |
| Length when folded               | mm         | 2540                     | 2540                                   | 2540                                                  |
| Stabilizer spread, Standard      | mm         | 4600                     | 4600                                   | 4600                                                  |
| Stabilizer spread, Extra long    | mm         | 5600                     | 5600                                   | 5600                                                  |
| Standard weight                  | Kg         | 1980                     | 2140                                   | 2280                                                  |
| Working pressure                 | bar        | 300                      | 300                                    | 300                                                   |
| Oil Flow                         | l/min      | 47                       | 47                                     | 47                                                    |
| Oil Tank                         | Ltr        | 120                      | 120                                    | 120                                                   |