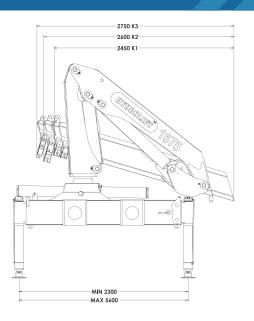

# SPECIFICATIONS

| EN 12999                         | UNITS      | K1                       | K2                                     | K3                                                    |
|----------------------------------|------------|--------------------------|----------------------------------------|-------------------------------------------------------|
| Load Movement                    | tm         | 15.7                     | 15.6                                   | 15.5                                                  |
| Hydraulic Reach                  | m          | 6.1                      | 8.1                                    | 10.1                                                  |
| Load Lifting Capacity            | Kg-m       | 3650 @ 4.3<br>2520 @ 6.1 | 3470 @ 4.4<br>2430 @ 6.2<br>1760 @ 8.1 | 3375 @ 4.5<br>2225 @ 6.3<br>1625 @ 8.2<br>1285 @ 10.1 |
| Slewing Angle                    | Degree (°) | 400                      | 400                                    | 400                                                   |
| Slewing Torque                   | Kg-m       | 1866                     | 1866                                   | 1866                                                  |
| Height above Chassis when folded | mm         | 2225                     | 2225                                   | 2225                                                  |
| Width when folded                | mm         | 995                      | 995                                    | 995                                                   |
| Length when folded               | mm         | 2540                     | 2540                                   | 2540                                                  |
| Stabilizer spread, Standard      | mm         | 4600                     | 4600                                   | 4600                                                  |
| Stabilizer spread, Extra long    | mm         | 5600                     | 5600                                   | 5600                                                  |
| Standard weight                  | Kg         | 1980                     | 2140                                   | 2280                                                  |
| Working pressure                 | bar        | 300                      | 300                                    | 300                                                   |
| Oil Flow                         | l/min      | 47                       | 47                                     | 47                                                    |
| Oil Tank                         | Ltr        | 120                      | 120                                    | 120                                                   |