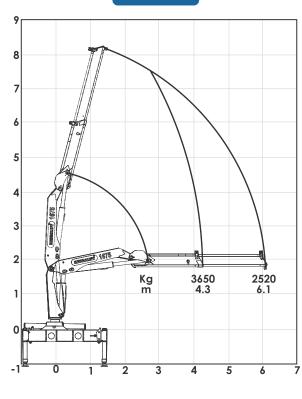

# LOAD CHART

1675 K1

1675 K2

1675 K3

# SPECIFICATIONS

| EN 12999                         | UNITS      | K1                       | K2                                     | K3                                                    |
|----------------------------------|------------|--------------------------|----------------------------------------|-------------------------------------------------------|
| Load Movement                    | tm         | 15.7                     | 15.6                                   | 15.5                                                  |
| Hydraulic Reach                  | m          | 6.1                      | 8.1                                    | 10.1                                                  |
| Load Lifting Capacity            | Kg-m       | 3650 @ 4.3<br>2520 @ 6.1 | 3470 @ 4.4<br>2430 @ 6.2<br>1760 @ 8.1 | 3375 @ 4.5<br>2225 @ 6.3<br>1625 @ 8.2<br>1285 @ 10.1 |
| Slewing Angle                    | Degree (°) | 400                      | 400                                    | 400                                                   |
| Slewing Torque                   | Kg-m       | 1866                     | 1866                                   | 1866                                                  |
| Height above Chassis when folded | mm         | 2225                     | 2225                                   | 2225                                                  |
| Width when folded                | mm         | 995                      | 995                                    | 995                                                   |
| Length when folded               | mm         | 2540                     | 2540                                   | 2540                                                  |
| Stabilizer spread, Standard      | mm         | 4600                     | 4600                                   | 4600                                                  |
| Stabilizer spread, Extra long    | mm         | 5600                     | 5600                                   | 5600                                                  |
| Standard weight                  | Kg         | 1980                     | 2140                                   | 2280                                                  |
| Working pressure                 | bar        | 300                      | 300                                    | 300                                                   |
| Oil Flow                         | l/min      | 47                       | 47                                     | 47                                                    |
| Oil Tank                         | Ltr        | 120                      | 120                                    | 120                                                   |