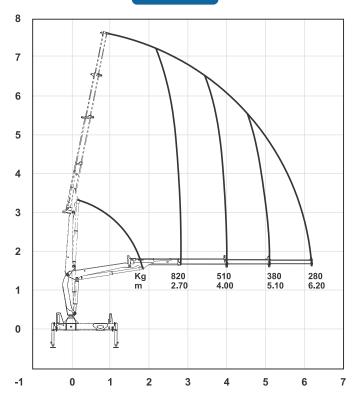

# LOAD CHART

275 K1 Kg m 2.70 4.00 ŀ -1

275 K3

275 - K3

# **SPECIFICATIONS**

| EN 12999                         | UNITS      | K1                     | K2                                  | K3                                               |
|----------------------------------|------------|------------------------|-------------------------------------|--------------------------------------------------|
|                                  |            |                        |                                     |                                                  |
| Load Moment                      | t-m        | 2.7                    | 2.6                                 | 2.5                                              |
| Hydraulic Reach                  | m          | 4.0                    | 5.1                                 | 6.2                                              |
| Lifting Capacity                 | kg-m       | 900 @ 2.7<br>570 @ 4.0 | 860 @ 2.7<br>540 @ 4.0<br>400 @ 5.1 | 820 @ 2.7<br>510 @ 4.0<br>380 @ 5.1<br>280 @ 6.2 |
| Slewing Angle                    | Degree (°) | 360                    | 360                                 | 360                                              |
| Slewing Torque                   | kg-m       | 255                    | 255                                 | 255                                              |
| Height above Chassis when folded | mm         | 1480                   | 1480                                | 1480                                             |
| Width when folded                | mm         | 410                    | 410                                 | 410                                              |
| Stabilizer spread, Standard      | mm         | 2660                   | 2660                                | 2660                                             |
| Stabilizer spread, Extra long    | mm         | 3000                   | 3600                                | 3600                                             |
| Standard weight                  | kg         | 320                    | 410                                 | 500                                              |
| Working pressure                 | bar        | 190                    | 190                                 | 190                                              |
| Pump preference                  | l/min      | 11                     | 11                                  | 11                                               |
| Oil Tank                         | Ltr        | 23                     | 23                                  | 23                                               |