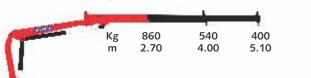

# LOAD CHART

275 K1 Kg m 2.70 4.00 ŀ -1

275 K3

275 - K3

# **SPECIFICATIONS**

| EN 12999                         | UNITS      | K1                     | K2                                  | K3                                               |
|----------------------------------|------------|------------------------|-------------------------------------|--------------------------------------------------|
|                                  |            |                        |                                     |                                                  |
| Load Moment                      | t-m        | 2.7                    | 2.6                                 | 2.5                                              |
| Hydraulic Reach                  | m          | 4.0                    | 5.1                                 | 6.2                                              |
| Lifting Capacity                 | kg-m       | 900 @ 2.7<br>570 @ 4.0 | 860 @ 2.7<br>540 @ 4.0<br>400 @ 5.1 | 820 @ 2.7<br>510 @ 4.0<br>380 @ 5.1<br>280 @ 6.2 |
| Slewing Angle                    | Degree (°) | 360                    | 360                                 | 360                                              |
| Slewing Torque                   | kg-m       | 255                    | 255                                 | 255                                              |
| Height above Chassis when folded | mm         | 1480                   | 1480                                | 1480                                             |
| Width when folded                | mm         | 410                    | 410                                 | 410                                              |
| Stabilizer spread, Standard      | mm         | 2660                   | 2660                                | 2660                                             |
| Stabilizer spread, Extra long    | mm         | 3000                   | 3600                                | 3600                                             |
| Standard weight                  | kg         | 320                    | 410                                 | 500                                              |
| Working pressure                 | bar        | 190                    | 190                                 | 190                                              |
| Pump preference                  | l/min      | 11                     | 11                                  | 11                                               |
| Oil Tank                         | Ltr        | 23                     | 23                                  | 23                                               |