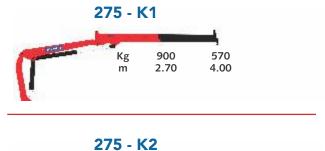

# LOAD CHART

275 K1 Kg m 2.70 4.00 ŀ -1

275 K3

275 - K3

# **SPECIFICATIONS**

| EN 12999                         | UNITS      | K1                     | K2                                  | K3                                               |
|----------------------------------|------------|------------------------|-------------------------------------|--------------------------------------------------|
|                                  |            |                        |                                     |                                                  |
| Load Moment                      | t-m        | 2.7                    | 2.6                                 | 2.5                                              |
| Hydraulic Reach                  | m          | 4.0                    | 5.1                                 | 6.2                                              |
| Lifting Capacity                 | kg-m       | 900 @ 2.7<br>570 @ 4.0 | 860 @ 2.7<br>540 @ 4.0<br>400 @ 5.1 | 820 @ 2.7<br>510 @ 4.0<br>380 @ 5.1<br>280 @ 6.2 |
| Slewing Angle                    | Degree (°) | 360                    | 360                                 | 360                                              |
| Slewing Torque                   | kg-m       | 255                    | 255                                 | 255                                              |
| Height above Chassis when folded | mm         | 1480                   | 1480                                | 1480                                             |
| Width when folded                | mm         | 410                    | 410                                 | 410                                              |
| Stabilizer spread, Standard      | mm         | 2660                   | 2660                                | 2660                                             |
| Stabilizer spread, Extra long    | mm         | 3000                   | 3600                                | 3600                                             |
| Standard weight                  | kg         | 320                    | 410                                 | 500                                              |
| Working pressure                 | bar        | 190                    | 190                                 | 190                                              |
| Pump preference                  | l/min      | 11                     | 11                                  | 11                                               |
| Oil Tank                         | Ltr        | 23                     | 23                                  | 23                                               |