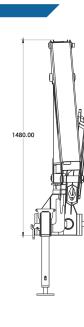

# **SPECIFICATIONS**

| EN 12999                         | UNITS      | K1                     | K2                                  | K3                                               |
|----------------------------------|------------|------------------------|-------------------------------------|--------------------------------------------------|
|                                  |            |                        |                                     |                                                  |
| Load Moment                      | t-m        | 2.7                    | 2.6                                 | 2.5                                              |
| Hydraulic Reach                  | m          | 4.0                    | 5.1                                 | 6.2                                              |
| Lifting Capacity                 | kg-m       | 900 @ 2.7<br>570 @ 4.0 | 860 @ 2.7<br>540 @ 4.0<br>400 @ 5.1 | 820 @ 2.7<br>510 @ 4.0<br>380 @ 5.1<br>280 @ 6.2 |
| Slewing Angle                    | Degree (°) | 360                    | 360                                 | 360                                              |
| Slewing Torque                   | kg-m       | 255                    | 255                                 | 255                                              |
| Height above Chassis when folded | mm         | 1480                   | 1480                                | 1480                                             |
| Width when folded                | mm         | 410                    | 410                                 | 410                                              |
| Stabilizer spread, Standard      | mm         | 2660                   | 2660                                | 2660                                             |
| Stabilizer spread, Extra long    | mm         | 3000                   | 3600                                | 3600                                             |
| Standard weight                  | kg         | 320                    | 410                                 | 500                                              |
| Working pressure                 | bar        | 190                    | 190                                 | 190                                              |
| Pump preference                  | l/min      | 11                     | 11                                  | 11                                               |
| Oil Tank                         | Ltr        | 23                     | 23                                  | 23                                               |