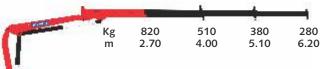

# LOAD CHART

275 K1 Kg m 2.70 4.00 ŀ -1

275 K3

275 - K3

# **SPECIFICATIONS**

| EN 12999                         | UNITS      | K1                     | K2                                  | K3                                               |
|----------------------------------|------------|------------------------|-------------------------------------|--------------------------------------------------|
|                                  |            |                        |                                     |                                                  |
| Load Moment                      | t-m        | 2.7                    | 2.6                                 | 2.5                                              |
| Hydraulic Reach                  | m          | 4.0                    | 5.1                                 | 6.2                                              |
| Lifting Capacity                 | kg-m       | 900 @ 2.7<br>570 @ 4.0 | 860 @ 2.7<br>540 @ 4.0<br>400 @ 5.1 | 820 @ 2.7<br>510 @ 4.0<br>380 @ 5.1<br>280 @ 6.2 |
| Slewing Angle                    | Degree (°) | 360                    | 360                                 | 360                                              |
| Slewing Torque                   | kg-m       | 255                    | 255                                 | 255                                              |
| Height above Chassis when folded | mm         | 1480                   | 1480                                | 1480                                             |
| Width when folded                | mm         | 410                    | 410                                 | 410                                              |
| Stabilizer spread, Standard      | mm         | 2660                   | 2660                                | 2660                                             |
| Stabilizer spread, Extra long    | mm         | 3000                   | 3600                                | 3600                                             |
| Standard weight                  | kg         | 320                    | 410                                 | 500                                              |
| Working pressure                 | bar        | 190                    | 190                                 | 190                                              |
| Pump preference                  | l/min      | 11                     | 11                                  | 11                                               |
| Oil Tank                         | Ltr        | 23                     | 23                                  | 23                                               |