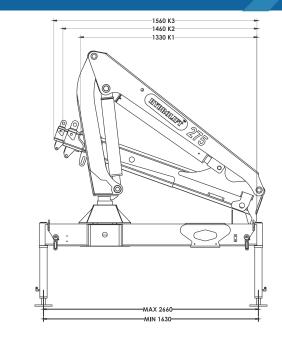

# **SPECIFICATIONS**

| EN 12999                         | UNITS      | K1                     | K2                                  | K3                                               |
|----------------------------------|------------|------------------------|-------------------------------------|--------------------------------------------------|
|                                  |            |                        |                                     |                                                  |
| Load Moment                      | t-m        | 2.7                    | 2.6                                 | 2.5                                              |
| Hydraulic Reach                  | m          | 4.0                    | 5.1                                 | 6.2                                              |
| Lifting Capacity                 | kg-m       | 900 @ 2.7<br>570 @ 4.0 | 860 @ 2.7<br>540 @ 4.0<br>400 @ 5.1 | 820 @ 2.7<br>510 @ 4.0<br>380 @ 5.1<br>280 @ 6.2 |
| Slewing Angle                    | Degree (°) | 360                    | 360                                 | 360                                              |
| Slewing Torque                   | kg-m       | 255                    | 255                                 | 255                                              |
| Height above Chassis when folded | mm         | 1480                   | 1480                                | 1480                                             |
| Width when folded                | mm         | 410                    | 410                                 | 410                                              |
| Stabilizer spread, Standard      | mm         | 2660                   | 2660                                | 2660                                             |
| Stabilizer spread, Extra long    | mm         | 3000                   | 3600                                | 3600                                             |
| Standard weight                  | kg         | 320                    | 410                                 | 500                                              |
| Working pressure                 | bar        | 190                    | 190                                 | 190                                              |
| Pump preference                  | l/min      | 11                     | 11                                  | 11                                               |
| Oil Tank                         | Ltr        | 23                     | 23                                  | 23                                               |