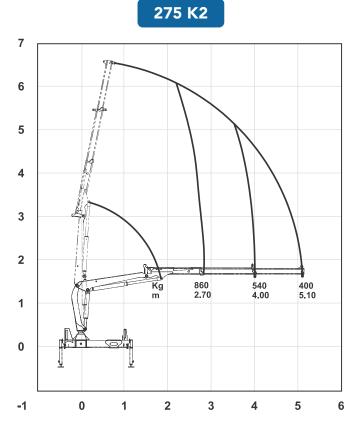

# LOAD CHART

275 K1 Kg m 2.70 4.00 ŀ -1

275 K3

275 - K3

# **SPECIFICATIONS**

| EN 12999                         | UNITS      | K1                     | K2                                  | K3                                               |
|----------------------------------|------------|------------------------|-------------------------------------|--------------------------------------------------|
|                                  |            |                        |                                     |                                                  |
| Load Moment                      | t-m        | 2.7                    | 2.6                                 | 2.5                                              |
| Hydraulic Reach                  | m          | 4.0                    | 5.1                                 | 6.2                                              |
| Lifting Capacity                 | kg-m       | 900 @ 2.7<br>570 @ 4.0 | 860 @ 2.7<br>540 @ 4.0<br>400 @ 5.1 | 820 @ 2.7<br>510 @ 4.0<br>380 @ 5.1<br>280 @ 6.2 |
| Slewing Angle                    | Degree (°) | 360                    | 360                                 | 360                                              |
| Slewing Torque                   | kg-m       | 255                    | 255                                 | 255                                              |
| Height above Chassis when folded | mm         | 1480                   | 1480                                | 1480                                             |
| Width when folded                | mm         | 410                    | 410                                 | 410                                              |
| Stabilizer spread, Standard      | mm         | 2660                   | 2660                                | 2660                                             |
| Stabilizer spread, Extra long    | mm         | 3000                   | 3600                                | 3600                                             |
| Standard weight                  | kg         | 320                    | 410                                 | 500                                              |
| Working pressure                 | bar        | 190                    | 190                                 | 190                                              |
| Pump preference                  | l/min      | 11                     | 11                                  | 11                                               |
| Oil Tank                         | Ltr        | 23                     | 23                                  | 23                                               |