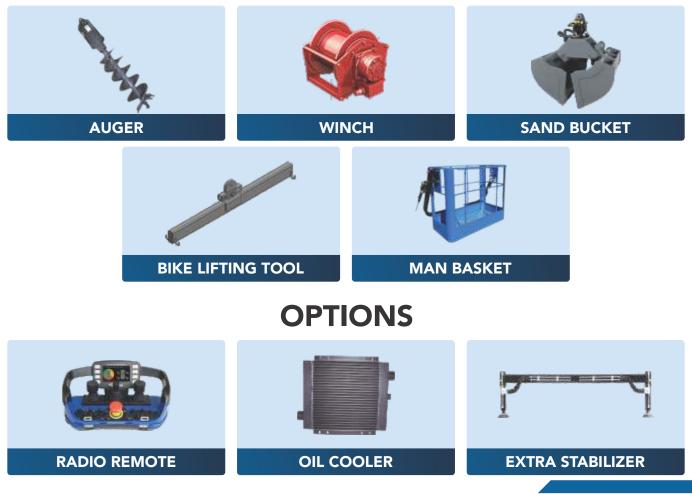

t prevention
- Superior polyurethane paint
- Standard color RAL 3002
- Option Other colors on customer request

#### **DESIGN FEATURES**

- European technology and design, produced in India under Make in India program
- High-quality branded components used in cranes

#### SAFETY AND CONTROLS

- Cranes with **Hx** are standard cranes with no additional features
- Cranes with HPS have additional electrohydraulic safety features fitted with safe overload protection
- Cranes with HPro are installed with radio remote controls for safe remote operations
- Cranes with HPro+ are installed with electro-hydraulic safety, radio remote control and Intelligent Monitoring System along with Crane diagnostics

#### HYDRAULIC POWER

- High pressure hydraulic pump
- Working pressure 190 bar

# ATTACHMENTS





# LOAD CHART

275 K1 Kg m 2.70 4.00 ŀ -1



275 K3







275 - K3



# **CRANE 275**









# **SPECIFICATIONS**

| EN 12999                         | UNITS      | K1                     | K2                                  | K3                                               |
|----------------------------------|------------|------------------------|-------------------------------------|--------------------------------------------------|
|                                  |            |                        |                                     |                                                  |
| Load Moment                      | t-m        | 2.7                    | 2.6                                 | 2.5                                              |
| Hydraulic Reach