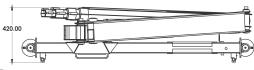

# **CRANE 275**

# **SPECIFICATIONS**

| EN 12999                         | UNITS      | K1                     | K2                                  | K3                                               |
|----------------------------------|------------|------------------------|-------------------------------------|--------------------------------------------------|
|                                  |            |                        |                                     |                                                  |
| Load Moment                      | t-m        | 2.7                    | 2.6                                 | 2.5                                              |
| Hydraulic Reach                  | m          | 4.0                    | 5.1                                 | 6.2                                              |
| Lifting Capacity                 | kg-m       | 900 @ 2.7<br>570 @ 4.0 | 860 @ 2.7<br>540 @ 4.0<br>400 @ 5.1 | 820 @ 2.7<br>510 @ 4.0<br>380 @ 5.1<br>280 @ 6.2 |
| Slewing Angle                    | Degree (°) | 360                    | 360                                 | 360                                              |
| Slewing Torque                   | kg-m       | 255                    | 255                                 | 255                                              |
| Height above Chassis when folded | mm         | 1480                   | 1480                                | 1480                                             |
| Width when folded                | mm         | 410                    | 410                                 | 410                                              |
| Stabilizer spread, Standard      | mm         | 2660                   | 2660                                | 2660                                             |
| Stabilizer spread, Extra long    | mm         | 3000                   | 3600                                | 3600                                             |
| Standard weight                  | kg         | 320                    | 410                                 | 500                                              |
| Working pressure                 | bar        | 190                    | 190                                 | 190                                              |
| Pump preference                  | l/min      | 11                     | 11                                  | 11                                               |
| Oil Tank                         | Ltr        | 23                     | 23                                  | 23                                               |