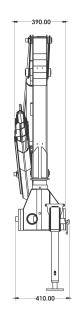

# **CRANE 275**

# **SPECIFICATIONS**

| EN 12999                         | UNITS      | K1                     | K2                                  | K3                                               |
|----------------------------------|------------|------------------------|-------------------------------------|--------------------------------------------------|
|                                  |            |                        |                                     |                                                  |
| Load Moment                      | t-m        | 2.7                    | 2.6                                 | 2.5                                              |
| Hydraulic Reach                  | m          | 4.0                    | 5.1                                 | 6.2                                              |
| Lifting Capacity                 | kg-m       | 900 @ 2.7<br>570 @ 4.0 | 860 @ 2.7<br>540 @ 4.0<br>400 @ 5.1 | 820 @ 2.7<br>510 @ 4.0<br>380 @ 5.1<br>280 @ 6.2 |
| Slewing Angle                    | Degree (°) | 360                    | 360                                 | 360                                              |
| Slewing Torque                   | kg-m       | 255                    | 255                                 | 255                                              |
| Height above Chassis when folded | mm         | 1480                   | 1480                                | 1480                                             |
| Width when folded                | mm         | 410                    | 410                                 | 410                                              |
| Stabilizer spread, Standard      | mm         | 2660                   | 2660                                | 2660                                             |
| Stabilizer spread, Extra long    | mm         | 3000                   | 3600                                | 3600                                             |
| Standard weight                  | kg         | 320                    | 410                                 | 500                                              |
| Working pressure                 | bar        | 190                    | 190                                 | 190                                              |
| Pump preference                  | l/min      | 11                     | 11                                  | 11                                               |
| Oil Tank                         | Ltr        | 23                     | 23                                  | 23                                               |