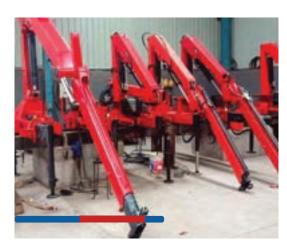

This facilitates the assembly process to speed up the production and testing of the cranes.

WE ARE THE FIRST COMPANY IN INDIA TO FULLY MANUFACTURE KNUCKLE BOOM CRANES AT OUR FACILITY THUS PUTTING INDIA ON THE GLOBAL MAP.

#### 1) Truck Mounted Cranes

Hydrolift manufactures truck mounted cranes to provide customers with hydraulic lifting solutions.

These cranes are divided into two categories Knuckle Boom Cranes and Telescopic Cranes with the lifting capacity ranging from 3tm to 20tm.

- Knuckle Boom Cranes: Knuckle Boom cranes are known for their user friendliness and reliability to function even under tough conditions. They are the most versatile cranes to function for any application. They are used in industries such as Maintenance & Construction, Shipping. Transportation and so on.
  - b) Telescopic Cranes: Telescopic cranes are a form of heavy cranes employed to transport objects. These cranes are often used in day-to-day hauling operations and in the logistics industry.