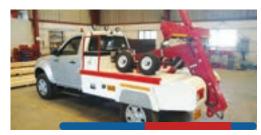

#### 4) Recovery and Towing Unit

Hydrolift manufactures special design recovery and towing units to help customers in the rescue of break down vehicle as well as the regional transport office (RTO) in towing vehicles abandoned or left unattended or parked in a parking restricted zone. We cater to recovery fitment of vehicles from small cars to heavy vehicles like trucks, trailers and tippers.