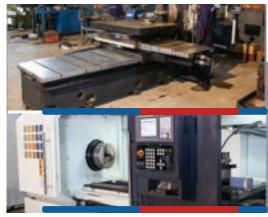

### **INFRASTRUCTURE**

Area: Our Facility in Mumbai is built in 40,000 sq.ft

• **Equipment:** Equipped with high-end production equipment to meet the desired quality standards

 Annual Production Capacity: Cranes: 400 | Lifts: 300

Cylinders: 5000 | Tailgates: 200

The CNC Plasma cutting machine is the heart of all operations. The plasma cut sheet metals conform to fine edge cutting and dimensions for accuracy. This also contributes to saving on wastage of raw material.

Shearing machine for fast cutting of sheet metals with lesser thickness and Bending machine with narrow and wide bending radius and numerically controlled for accuracy and precision

Fabrication shop is equipped with MIG welding machines, lathes and boring for final finish of the structure. The fitting bench is capable of manufacturing sub-frames & hydraulic oil tanks for mounting the cranes on the vehicle both new and old.

CNC lathes and boring machine for manufacturing high precision cylinders. Painting booth with shot blasting facility and heating oven for durability.

The assembly line is capable of carrying out the load tests, functional tests and safety tests of the cranes. The assembly line is having its own CNC tube bending machine, tube flaring and crimping machine for all sizes of tubes and hoses.