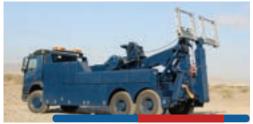

#### 4) Recovery and Towing Unit

Hydrolift manufactures special design recovery and towing units to help customers in the rescue of break down vehicle as well as the regional transport office (RTO) in towing vehicles abandoned or left unattended or parked in a parking restricted zone. We cater to recovery fitment of vehicles from small cars to heavy vehicles like trucks, trailers and tippers.