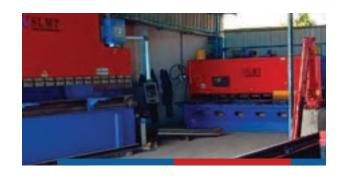

### **INFRASTRUCTURE**

Area: Our Facility in Mumbai is built in 40,000 sq.ft

• **Equipment:** Equipped with high-end production equipment to meet the desired quality standards

 Annual Production Capacity: Cranes: 400 | Lifts: 300

Cylinders: 5000 | Tailgates: 200

The CNC Plasma cutting machine is the heart of all operations. The plasma cut sheet metals conform to fine edge cutting and dimensions for accuracy. This also contributes to saving on wastage of raw material.

Shearing machine for fast cutting of sheet metals with lesser thickness and Bending machine with narrow and wide bending radius and numerically controlled for accuracy and precision

Fabrication shop is equipped with MIG welding machines, lathes and boring for final finish of the structure. The fitting bench is capable of manufacturing sub-frames & hydraulic oil tanks for mounting the cranes on the vehicle both new and old.

CNC lathes and boring machine for manufacturing high precision cylinders. Painting booth with shot blasting facility and heating oven for durability.

The assembly line is capable of carrying out the load tests, functional tests and safety tests of the cranes. The assembly line is having its own CNC tube bending machine, tube flaring and crimping machine for all sizes of tubes and hoses.