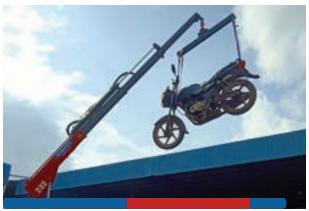

#### 4) Recovery and Towing Unit

Hydrolift manufactures special design recovery and towing units to help customers in the rescue of break down vehicle as well as the regional transport office (RTO) in towing vehicles abandoned or left unattended or parked in a parking restricted zone. We cater to recovery fitment of vehicles from small cars to heavy vehicles like trucks, trailers and tippers.