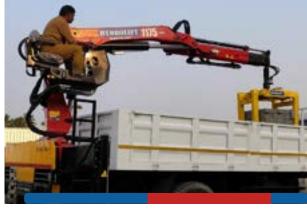

#### 1) Truck Mounted Cranes

Hydrolift manufactures truck mounted cranes to provide customers with hydraulic lifting solutions.

These cranes are divided into two categories Knuckle Boom Cranes and Telescopic Cranes with the lifting capacity ranging from 3tm to 20tm.

- Knuckle Boom Cranes: Knuckle Boom cranes are known for their user friendliness and reliability to function even under tough conditions. They are the most versatile cranes to function for any application. They are used in industries such as Maintenance & Construction, Shipping. Transportation and so on.
  - b) Telescopic Cranes: Telescopic cranes are a form of heavy cranes employed to transport objects. These cranes are often used in day-to-day hauling operations and in the logistics industry.