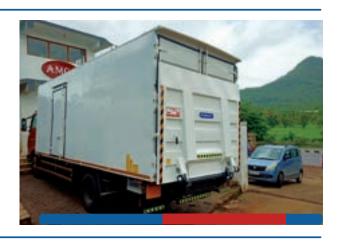

#### 2) Tail Lift

Hydrolift Tail lift is a loading ramp fixed onto a truck used mostly for loading & unloading operations.