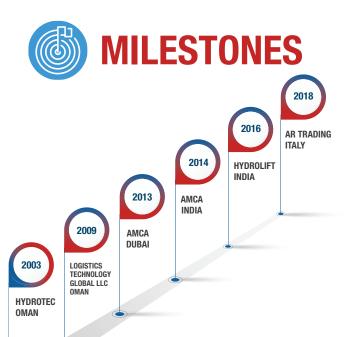

### **COMPANY OVERVIEW**

- Owing to the development of small towns and cities, the demand for equipment that could lift and move heavy equipment is on rise and demand for cost effective, robust products are continuously growing. These factors, clubbed with Make in India campaign by government of India, formed the founding pillar for Hydrolift Cranes Pvt. Ltd. in the year 2016, in Khalapur, Raigad Dist., Maharashtra.
- Located on Old Pune-Mumbai Highway, the company with an area of 40,000 sq.ft., has its own R&D facility, a strong team of designers, state-of-the-art manufacturing equipment and industry standard processes.
- The company has a quality management system with certification for ISO 9001:2015. While quality is
  the prime motto of the Company health, safety and environment protection is also given equal priority.
- We are one of the few crane manufacturers in the world to have a complete in-house design, manufacture and testing facility for cranes.