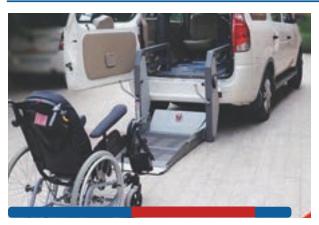

#### 3) Wheelchair Lift - Export

Hydrolift manufactures Wheelchair lifts that specially designed for cars and buses to provide mobility for people requiring special assistance