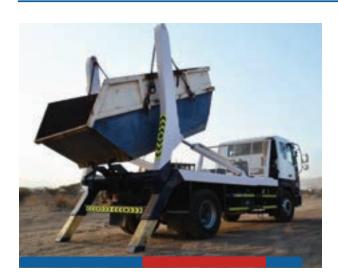

#### 5) Skip Loader

Hydrolift Skip loader is engineered and designed for handling industrial waste, building rubble, household waste, food and hotel waste, scrap metal and even for STP slurry and crude oil waste. We produce series of skip loaders suitable for various market and truck starting from 7 ton to 40 ton.