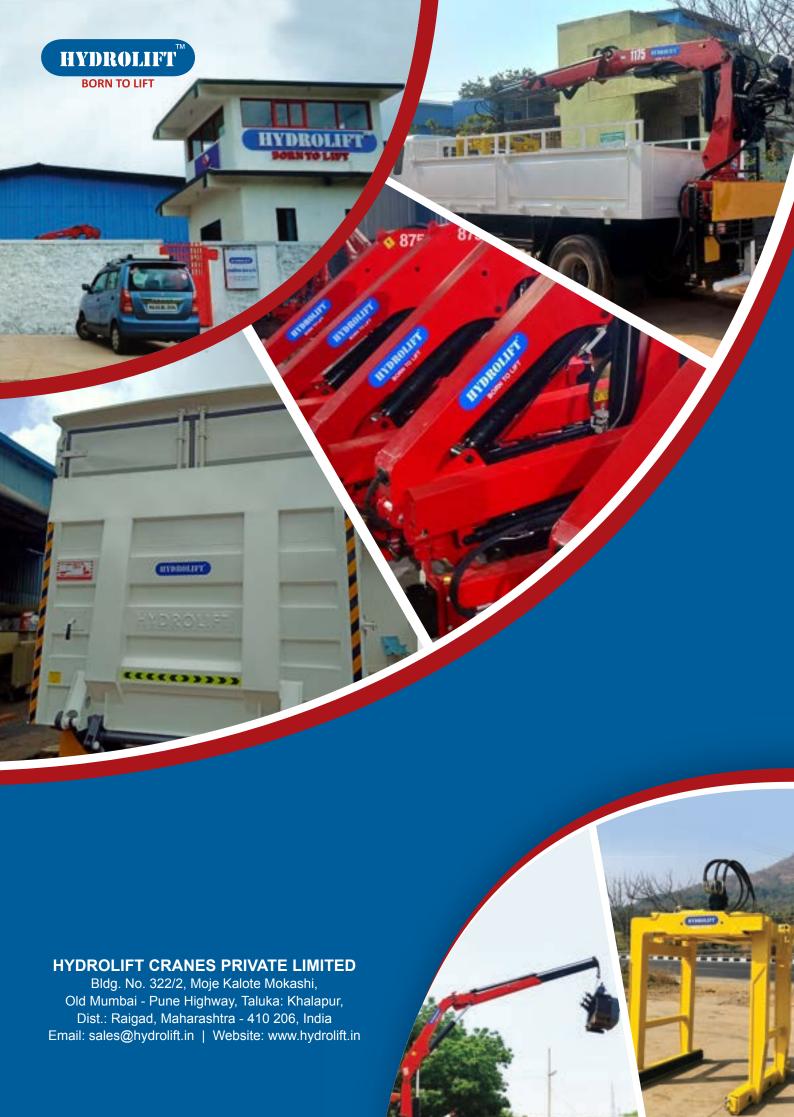

#### **HYDROLIFT CRANES PRIVATE LIMITED**

Bldg. No. 322/2, Moje Kalote Mokashi, Old Mumbai - Pune Highway, Taluka: Khalapur, Dist.: Raigad, Maharashtra - 410 206, India

Email: info@hydrolift.in

| <b>Jeak</b> | er |
|-------------|----|
|-------------|----|