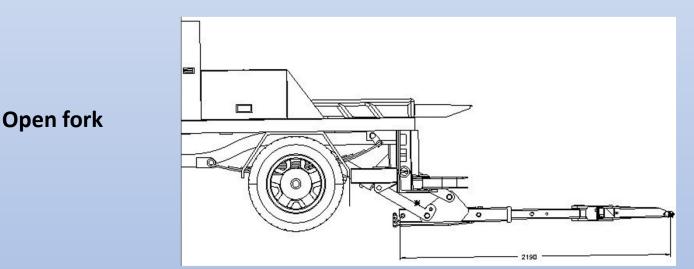

# **Dimensions**

### **Technical Specifications:**

| DESCRIPTION                 | Unit | Dimensions |
|-----------------------------|------|------------|
| Lifting Capacity            | Ton  | 3 Ton      |
| Towing Capacity             | Kgs  | 2600       |
| Height when folded          | mm   | 1800       |
| Length Open                 | mm   | 2190       |
| Length Closed               | mm   | 1690       |
| Pump                        | Lpm  | 11         |
| Oil Tank                    | Ltr  | 25         |
| Fork Jaws                   | No   | 2          |
| Operating Pressure          | Bar  | 170        |
| Electrical Winch (Optional) | Ton  | 2.6        |