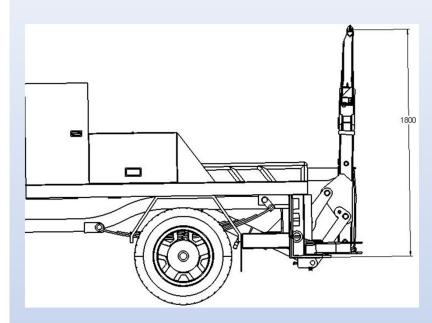

# **Dimensions**

## Height when folded

**Retracted fork** 

### **Technical Specifications:**

| DESCRIPTION                 | Unit | Dimensions |
|-----------------------------|------|------------|
| Lifting Capacity            | Ton  | 3 Ton      |
| Towing Capacity             | Kgs  | 2600       |
| Height when folded          | mm   | 1800       |
| Length Open                 | mm   | 2190       |
| Length Closed               | mm   | 1690       |
| Pump                        | Lpm  | 11         |
| Oil Tank                    | Ltr  | 25         |
| Fork Jaws                   | No   | 2          |
| Operating Pressure          | Bar  | 170        |
| Electrical Winch (Optional) | Ton  | 2.6        |