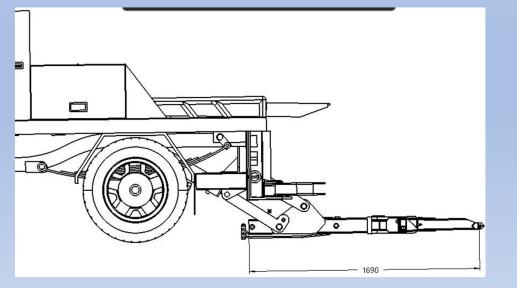

### **Technical Specifications:**

| DESCRIPTION                 | Unit | Dimensions |
|-----------------------------|------|------------|
| Lifting Capacity            | Ton  | 3 Ton      |
| Towing Capacity             | Kgs  | 2600       |
| Height when folded          | mm   | 1800       |
| Length Open                 | mm   | 2190       |
| Length Closed               | mm   | 1690       |
| Pump                        | Lpm  | 11         |
| Oil Tank                    | Ltr  | 25         |
| Fork Jaws                   | No   | 2          |
| Operating Pressure          | Bar  | 170        |
| Electrical Winch (Optional) | Ton  | 2.6        |

# **Dimensions**

## Height when folded

**Retracted fork** 