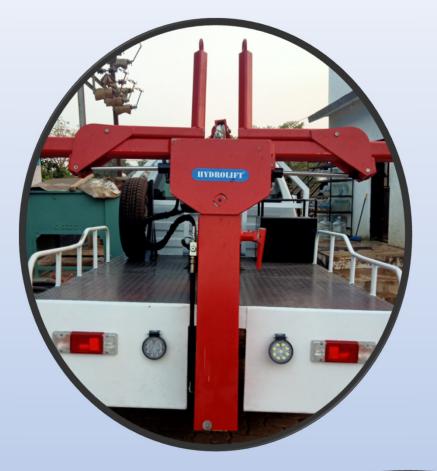

## **SPECIAL FEATURES**

- Fully hydraulic operated system
- 4 lever control system
- Electric pulling winch 2.7T capacity
- Hydraulically operated Jaws with safety valve.
- Telescopic single arm folding boom
- Boom closed 1660mm
- Boom open 2130mm
- Operating temperature -20°C to + 60°C.

### **Technical Specifications:**

| DESCRIPTION                 | Unit | Dimensions |
|-----------------------------|------|------------|
| Lifting Capacity            | Ton  | 3 Ton      |
| Towing Capacity             | Kgs  | 2600       |
| Height when folded          | mm   | 1800       |
| Length Open                 | mm   | 2190       |
| Length Closed               | mm   | 1690       |
| Pump                        | Lpm  | 11         |
| Oil Tank                    | Ltr  | 25         |
| Fork Jaws                   | No   | 2          |
| Operating Pressure          | Bar  | 170        |
| Electrical Winch (Optional) | Ton  | 2.6        |